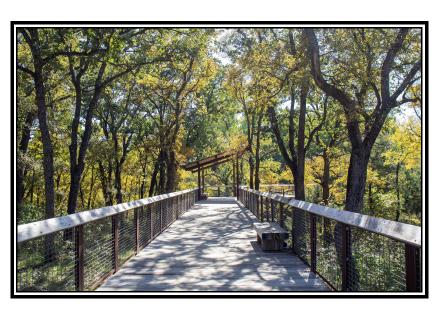

This beautiful park has several habitats including a pond, a creek, meadows, overlooks, and wooded areas. The walking is easy on boardwalk and paths of crushed granite.

Elmer W. Oliver Nature Park is located at 1650 Matlock Rd. in Mansfield.