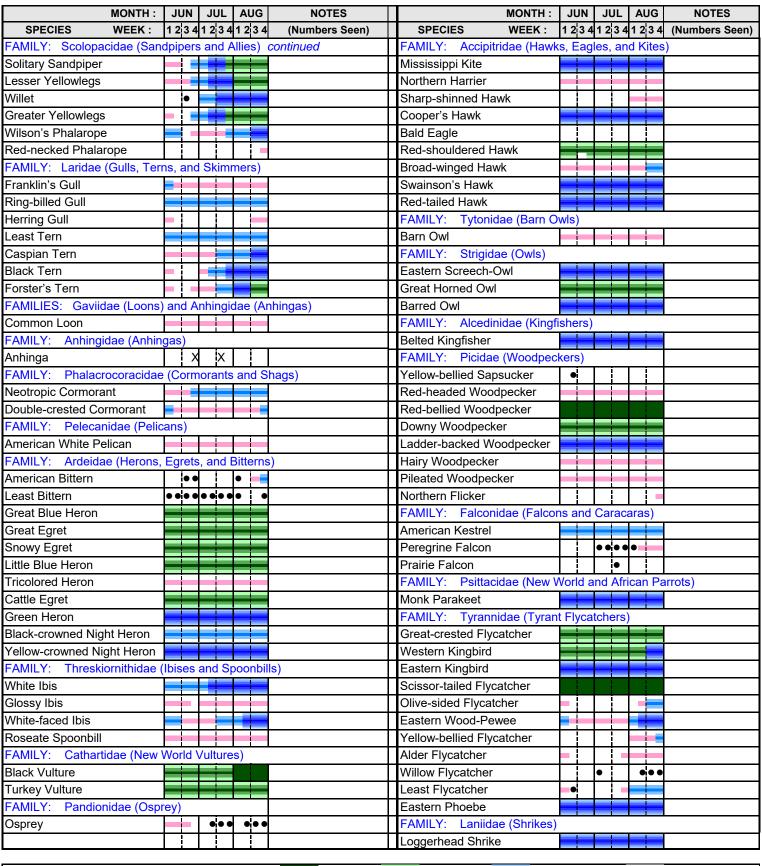

## Birds of Tarrant County Field Checklist for Summer (June - July - August)

The species listed and their graph of occurrence data on this checklist is taken from the 2021 Edition of the Fort Worth Audubon Society's Birds of Tarrant County Field Checklist and Graph of Occurrence booklet. The Summer Checklist only includes species that are normally observed in Tarrant County during the months of June, July and August. This list does not include Accidental and Casual species observations. A complete list for all yearly recorded observations is posted on our website at www.fwas.org.

© 2021 Fort Worth Audubon Society

| MONTH:                                                                      | JUN     | JUL     | AUG     | NOTES          |                    | MONTH:         | JUN                                              | JU    | L A     | UG   | NOTES          |
|-----------------------------------------------------------------------------|---------|---------|---------|----------------|--------------------|----------------|--------------------------------------------------|-------|---------|------|----------------|
| SPECIES WEEK:                                                               | 1234    | 1234    | 1 2 3 4 | (Numbers Seen) | SPECIES            | WEEK:          | 123                                              | 4 1 2 | 3 4 1 2 | 3 4  | (Numbers Seen) |
| FAMILY: Anatidae (Ducks, G                                                  | Geese,  | and W   | aterfow | l)             | FAMILY: Caprin     | nulgidae (Ni   | ghtjars                                          | and   | Allies  | s)   |                |
| Black-bellied Whistling Duck                                                |         |         |         |                | Common Nightha     | wk             |                                                  |       |         |      |                |
| Snow Goose                                                                  |         |         | •       |                | Chuck-will's-widov | V              |                                                  |       |         |      |                |
| Greater White-fronted                                                       |         | • • •   | •       |                | FAMILY: Apodi      | dae (Swifts)   |                                                  |       |         |      |                |
| Canada Goose                                                                |         |         |         |                | Chimney Swift      |                |                                                  |       |         |      |                |
| Wood Duck                                                                   |         |         |         |                | FAMILY: Troch      | ilidae (Humr   | ningb                                            | irds) |         |      |                |
| Blue-winged Teal                                                            |         |         |         |                | Ruby-throated Hu   | ummingbird     |                                                  |       |         |      |                |
| Cinnamon Teal                                                               | •       | •       | •       |                | Black-chinned Hu   | ımmingbird     |                                                  |       |         |      |                |
| Northern Shoveler                                                           |         |         |         |                | FAMILY: Rallida    | e (Rails, G    | allinul                                          | es, a | nd Co   | ots) |                |
| Gadwall                                                                     |         |         |         |                | Virginia Rail      |                |                                                  | 1 :   |         |      |                |
| American Wigeon                                                             | •       | •••     | •••     |                | Sora               |                |                                                  |       | • •     |      |                |
| Mallard                                                                     |         |         |         |                | Common Gallinule   | e (Moorhen)    |                                                  |       |         |      |                |
| Northern Pintail                                                            |         | •       |         |                | American Coot      | ,              |                                                  |       |         |      |                |
| Green-winged Teal                                                           | ••      | •••     | • •     |                | FAMILY: Gruidae    | e (Cranes)     |                                                  |       |         |      |                |
| Canvasback                                                                  |         | • •     |         |                | Sandhill Crane     | ,              |                                                  | T     | •       |      |                |
| Redhead                                                                     | -••     | •••     | • • • • |                | FAMILY: Recur      | virostridae (S | Stilts a                                         | nd A  | vocet   | s)   |                |
| Ring-necked Duck                                                            | • •     | • • • • | • • • • |                | Black-necked Stilt | •              |                                                  |       |         |      |                |
| Greater Scaup                                                               |         | T T     |         |                | American Avocet    |                |                                                  |       |         |      |                |
| Lesser Scaup                                                                | •       |         | •       |                | FAMILY: Charac     | Iriidae (Plove | ers an                                           | d La  | owing   | s)   |                |
| Bufflehead                                                                  | • • • • | +       |         |                | Black-bellied Plov | •              |                                                  | T     | Ť       |      |                |
| Common Goldeneye                                                            | •       | ţ       |         |                | American Golden-   | -Plover        |                                                  | 1 1   |         |      |                |
| Hooded Merganser                                                            | • •     | •       |         |                | Killdeer           |                |                                                  |       |         |      |                |
| Red-breasted Merganser                                                      | •       |         |         |                | Semipalmated PI    | over           |                                                  |       |         |      |                |
| Ruddy Duck                                                                  |         |         |         |                | FAMILY: Scolop     |                | dpipe                                            | s an  | d Allie | s)   |                |
| Red-breasted Merganser                                                      |         |         |         |                | Upland Sandpiper   |                | •                                                | T     |         |      |                |
| Ruddy Duck                                                                  |         |         |         |                | Long-billed Curley |                | Х                                                | 1 1   |         |      |                |
| FAMILY: Odontophoridae (N                                                   | ew Wo   | rld Qu  | ail)    |                | Hudsonian Godwi    |                |                                                  | 1 1   |         | 1    |                |
| Northern Bobwhite                                                           |         |         |         |                | Marbled Godwit     |                |                                                  | 1 1   |         |      |                |
| FAMILY: Phasianidae (Phea                                                   | asants, | Grous   | se, and | Allies)        | Ruddy Turnstone    |                |                                                  | 1 1   |         |      |                |
| Wild Turkey                                                                 |         |         |         | ,              | Stilt Sandpiper    |                |                                                  |       |         |      |                |
| FAMILY: Podicipedidae (Gr                                                   | ebes)   |         |         |                | Sanderling         |                |                                                  |       |         |      |                |
| Pied-billed Grebe                                                           |         |         |         |                | Dunlin             |                |                                                  | † †   |         |      |                |
| Eared Grebe                                                                 | • •     | +       | •       |                | Baird's Sandpiper  |                |                                                  |       |         |      |                |
| Western Grebe                                                               |         |         | •       |                | Least Sandpiper    |                | ••                                               | •     |         |      |                |
| FAMILY: Columbidae (Pigeo                                                   | ns and  | Dove    | s)      |                | White-rumped Sa    | ndpiper        |                                                  |       |         | П    |                |
| Rock Pigeon                                                                 |         |         |         |                | Buff-breasted Sar  |                |                                                  | 1 1   |         |      |                |
| Eurasian Collared-Dove                                                      |         |         |         |                | Pectoral Sandpipe  |                | •                                                | •     |         |      |                |
| White-winged Dove                                                           |         |         |         |                | Semipalmated Sa    |                |                                                  |       |         |      |                |
| Mourning Dove                                                               |         |         |         |                | Western Sandpipe   |                |                                                  |       |         |      |                |
| Inca Dove                                                                   |         |         |         |                | Short-billed Dowit |                | <del>                                     </del> | П     |         |      |                |
| FAMILY: Cuculidae (Cuckoo                                                   | os)     |         |         |                | Long-billed Dowite |                |                                                  |       |         |      |                |
| Greater Roadrunner                                                          |         |         |         |                | Wilson's Snipe     |                | <del>                                     </del> |       |         |      |                |
| Yellow-billed Cuckoo                                                        |         |         |         |                | Spotted Sandpipe   | r              | <del>                                     </del> |       |         |      |                |
| I SHOW DINOG GUORGO                                                         |         |         |         |                | орошов овпаріро    | •              | <u> </u>                                         |       |         |      |                |
| COLOR KEY TO OCCURRENCE GRAPH  ABUNDANT  COMMON  UNCOMMON  OCCASIONAL  RARE |         |         |         |                |                    |                |                                                  |       |         |      |                |
| ' ● ' Denotes observations of species 'out-of-season'                       |         |         |         |                |                    |                |                                                  |       |         |      |                |